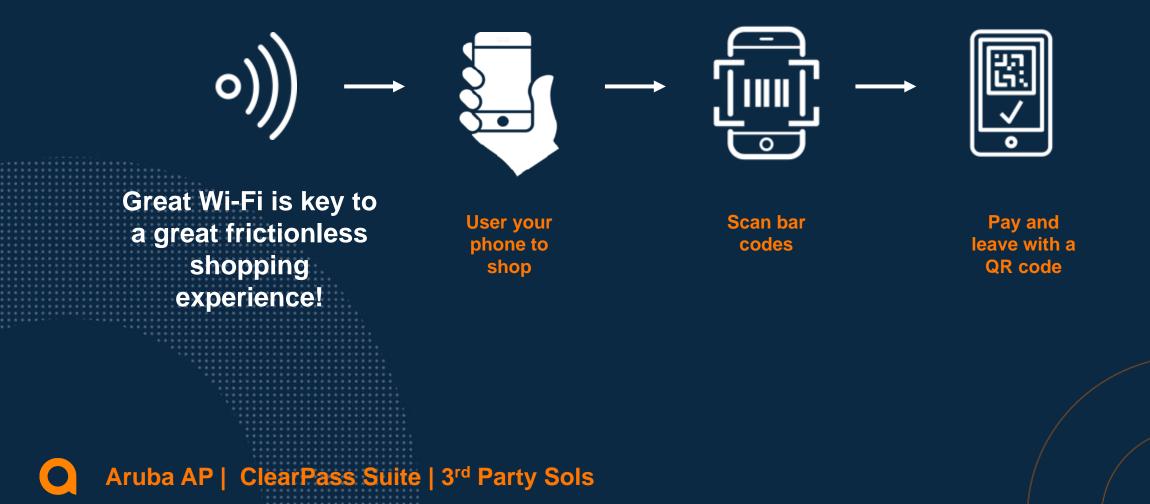

# **ENABLE FRICTIONLESS SHOPPING**

Convenient, fast, and requires less touches

17