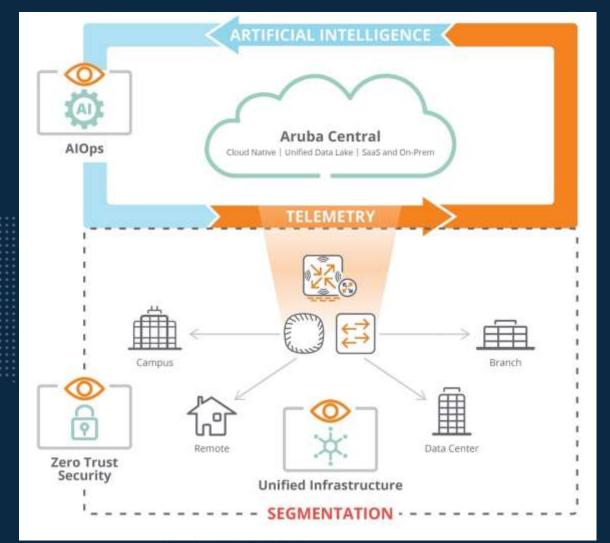

## **Core Attributes**

AlOps Automated IT Intelligence

Zero Trust Security Secure access from anywhere

**Unified Infrastructure** One portfolio for any use case