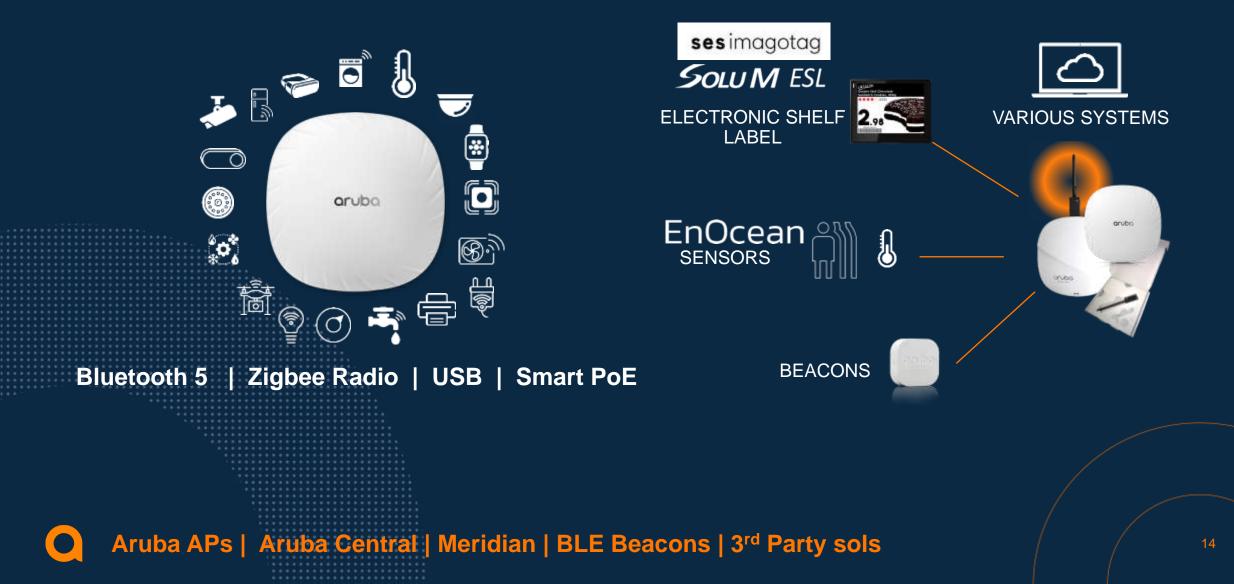

# **ENABLE IOT USE CASES**

Support great performing wired and wireless IoT

- Cloud Native switching
- Analytics in every node
- Always on PoE for Wi-Fi 6 and IoT
- Wi-Fi 6 (.11ax)
- Smart PoE

......

CLEARPASS

 $\bullet \bullet \bullet$ 

- Zigbee Radio
- Bluetooth 5
- Smart PoE
- Profile IoT
- Automate network
  micro-segmentation

# LEVERAGE THE NETWORK AS AN IOT PLATFORM

Eliminate need for IoT gateway/bridge