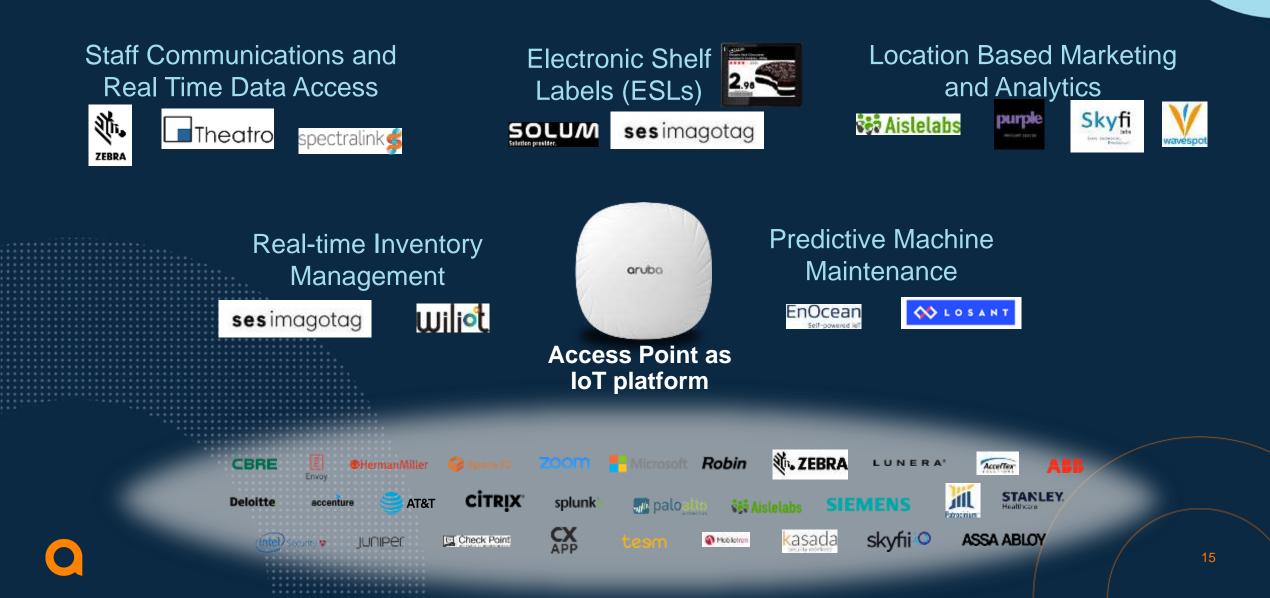

# **ENABLE IOT USE CASES**

Support great performing wired and wireless IoT

- Cloud Native switching
- Analytics in every node
- Always on PoE for Wi-Fi 6 and IoT
- Wi-Fi 6 (.11ax)
- Smart PoE

......

CLEARPASS

 $\bullet \bullet \bullet$ 

- Zigbee Radio
- Bluetooth 5
- Smart PoE
- Profile IoT
- Automate network
  micro-segmentation

# LEVERAGE THE NETWORK AS AN IOT PLATFORM

Eliminate need for IoT gateway/bridge