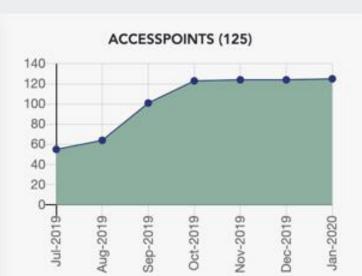

**ACCESSPOINTS** 

125 125

CLEARPASS

00 00

**SWITCHES** 

P 2 1

Last updated on Jan 08, 21:43

| Inventory    |            | Pr      | Product Advisories |                      | Security Advisories                       | End of Support   |                      | Release Note | ed Bugs                                                                                                                                                  |
|--------------|------------|---------|--------------------|----------------------|-------------------------------------------|------------------|----------------------|--------------|----------------------------------------------------------------------------------------------------------------------------------------------------------|
| HOST NAME    | MODEL NAME |         | Ŧ                  | ANNOUNCEMENT ID      | TITLE                                     | PUBLICATION DATE | TYPE OF ANNOUNCEMENT | REV HISTORY  | AFFECTED DEVICES                                                                                                                                         |
| ECN05-XXXXXX | Aruba7205  | 8.4.0.6 |                    | ARUBA-SA-20160908-01 | ArubaOS Default Certificate<br>Revocation | 2016-09-08       | Support Advisory     | Rev-1        | Mobility Controllers, Mobility Access Switches - \$1500, \$2500 and \$3500, Instant APs (Captive Portal and 802.1x authentication with EAP termination), |
| ECN05-XXXXXX | Aruba7205  | 8.4.0.6 |                    | ARUBA-SA-20160908-01 | ArubaOS Default Certificate<br>Revocation | 2016-09-08       | Support Advisory     | Rev-1        | Mobility Controllers, Mobility Access Switches - S1500, S2500 and S3500, Instant APs (Captive Portal and 802.1x authentication with EAP termination),    |