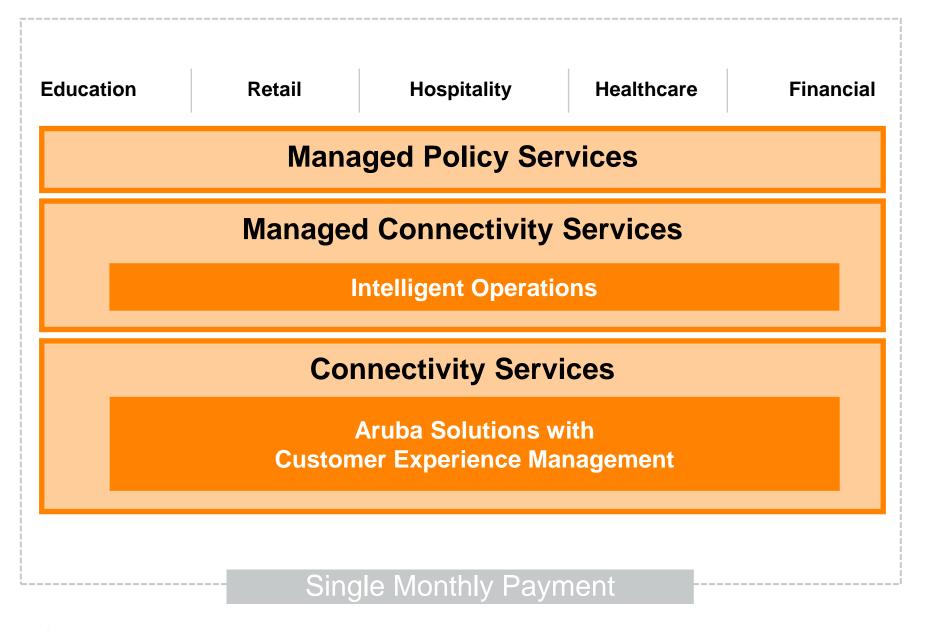

# **Managed Connectivity Services**

#### **Intelligent Operations**

- Live monitoring and intelligent operations of the network
- Intelligent alerting and workflow automation

#### **Customer Experience Management**

- Enhanced support experience with a designated Customer Success Manager
- Guided onboarding, enhanced support and success management working with your selected Aruba partner
- Inventory and service management reporting via the Aruba Service Manager portal

#### **Aruba Solutions**

- Hardware / Software procurement with 36, 48 or 60 month terms
- On-prem and cloud-hosted
- Flexible financing options with equipment upcycle/recycle at purchase, and evergreen refresh at time of renewal

# Managed Policy Services

- Network access management
- Insights and reporting