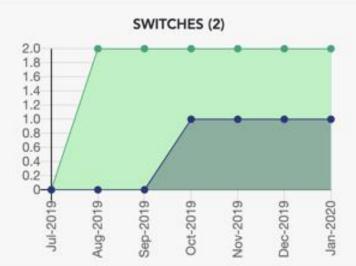

**ACCESSPOINTS** 

125 125

CLEARPASS

00 00

**SWITCHES** 

P 2 1

Last updated on Jan 08, 21:43

| Inventory    |            | Pr      | Product Advisories |                      | Security Advisories                       | End of Support   |                      | Release Note | ed Bugs                                                                                                                                                  |
|--------------|------------|---------|--------------------|----------------------|-------------------------------------------|------------------|----------------------|--------------|----------------------------------------------------------------------------------------------------------------------------------------------------------|
| HOST NAME    | MODEL NAME |         | Ŧ                  | ANNOUNCEMENT ID      | TITLE                                     | PUBLICATION DATE | TYPE OF ANNOUNCEMENT | REV HISTORY  | AFFECTED DEVICES                                                                                                                                         |
| ECN05-XXXXXX | Aruba7205  | 8.4.0.6 |                    | ARUBA-SA-20160908-01 | ArubaOS Default Certificate<br>Revocation | 2016-09-08       | Support Advisory     | Rev-1        | Mobility Controllers, Mobility Access Switches - \$1500, \$2500 and \$3500, Instant APs (Captive Portal and 802.1x authentication with EAP termination), |
| ECN05-XXXXXX | Aruba7205  | 8.4.0.6 |                    | ARUBA-SA-20160908-01 | ArubaOS Default Certificate<br>Revocation | 2016-09-08       | Support Advisory     | Rev-1        | Mobility Controllers, Mobility Access Switches - S1500, S2500 and S3500, Instant APs (Captive Portal and 802.1x authentication with EAP termination),    |