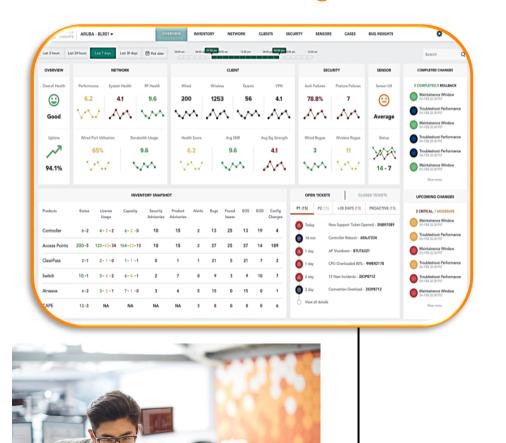

#### **Aruba Service Manager Portal**

P Create Network Support Case

#### Welcome to Aruba Service Manager

Customer Documentation | 13

Network design and deployment documents

Download Collector | 10

Download collector for collecting inventory information

Upload Inventory | 10

Upload the inventory file from Collector

Inventory Insights | 6

Visualize inventory trends and advisories

My Cases | 6
View Case Details

Ask CSM | 6

Contact the Customer Success Manager

Key Performance Indicators | ①
Key Performance Indicators

Changes | 10
View Change Details

Service Insights | 6
Service Insights

Reports | 10

Download Reports

Sample Project Documentation | ①
Use this template for Onboarding
purpose

Catalog | 10

Aruba service offers

Connect to Aruba support portal for product and software support

CONTROLLERS

**ACCESSPOINTS** 

**SWITCHES** 

Last updated on Jan 08, 21:43

| Inventory     |                        | Product Advisories |          |   | Security Advisories |                                           | End of Support |                 | Release Noted Bugs |        |              | ₩ ▼      |                 |
|---------------|------------------------|--------------------|----------|---|---------------------|-------------------------------------------|----------------|-----------------|--------------------|--------|--------------|----------|-----------------|
| SERIAL NUMBER | HOST NAME              | MODEL NAME         |          | ÷ | IP ADDRESS          | MAC ADDRESS                               |                | PRODUCT DETAILS | BUILD              | ROLE   | CLUSTER NAME | AP COUNT | LICENSE DETAILS |
|               | ArubaMM-<br>VAXXXXXXXX | ArubaMM-VA         | 8.5.0.2  |   | 10.163.XX.XX        | 00:XX:29:XX:BB:XX                         |                | JZ395AAE        | 71711              | master | NA           | 0        | Available       |
| CW000XXXX     | SLR01-WXXXXXXX         | Aruba7220-U        | 8.6.0.0  |   | 10.5.XX.XX          | 00:XX:1e:XX:f7:XX to<br>00:XX:1e:XX:f7:XX |                | JW752A          | 73143              | MD     | NA           | 20       | NA              |
| CW000XXXX     | Hallmark-XXQXXXXX      | Aruba7220          | 8.3.0.10 |   | 10.20.XX.XX         | 00:XX:1e:XX:73:XX to<br>00:XX:1e:XX:73:XX |                | JW752A          | 72776              | MD     | NA           | 10       | NA              |
| CP005XXXX     | VMXX                   | Aruba7005-U        | 8.5.0.2  |   | 10.163.XX.XX        | 20:XX:03:XX:64:XX to<br>20:XX:03:XX:64:XX |                | JW634A          | 71711              | MD     | NA           | 0        | NA              |
|               | VMMXXX                 | ArubaMM-VA         | 8.5.0.4  |   | 10.163.XX.XX        | 00:XX:29:XX:76:XX                         |                | JZ395AAE        | 72900              | master | NA           | 0        | Available       |
|               |                        |                    |          |   |                     | 4 1 2 3 ▶                                 |                |                 |                    |        |              |          |                 |