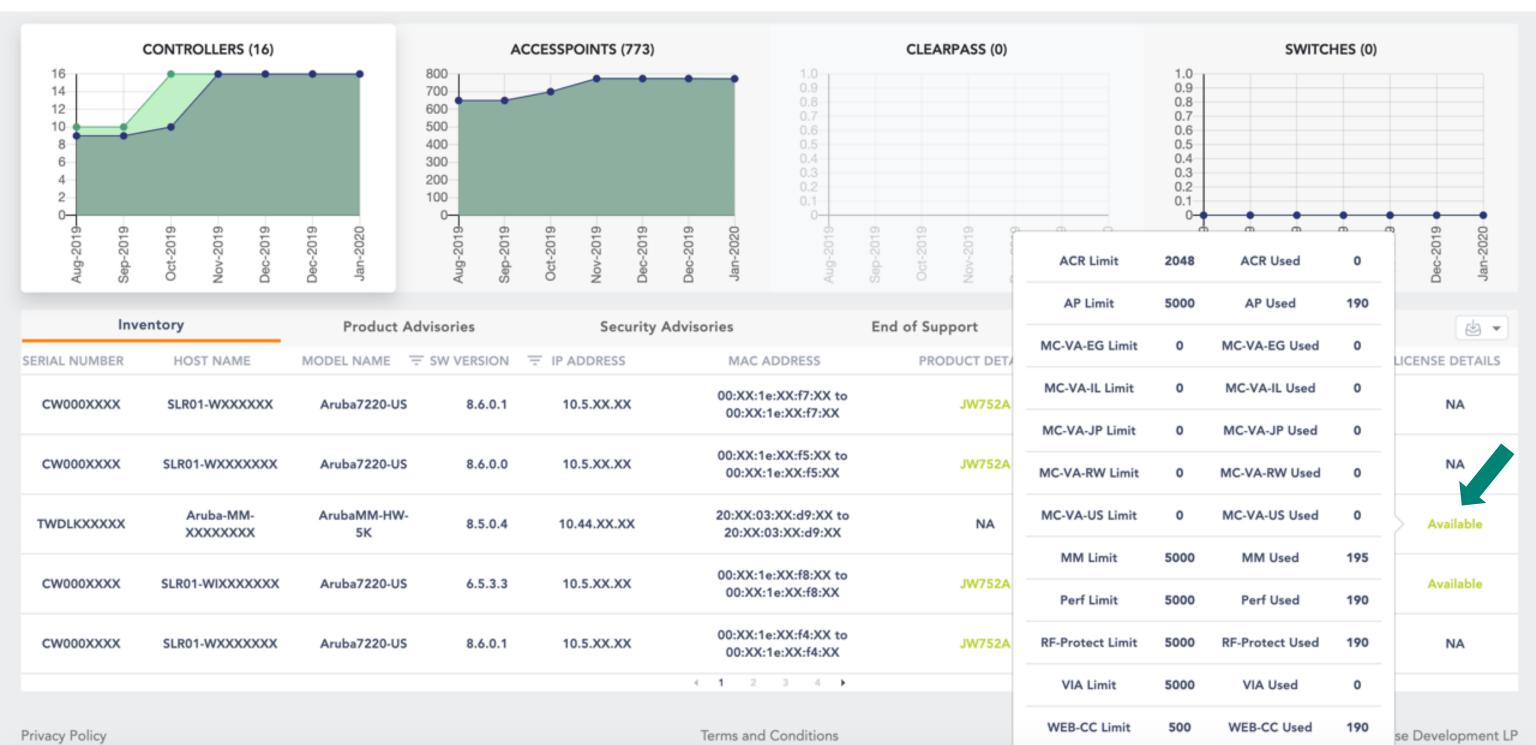

Connect to Aruba support portal for product and software support

CONTROLLERS

**ACCESSPOINTS** 

**SWITCHES** 

Last updated on Jan 08, 21:43

| Inventory     |                        | Product Advisories |          |   | Security Advisories |                                           | End of Support |                 | Release Noted Bugs |        |              | ₩ ▼      |                 |
|---------------|------------------------|--------------------|----------|---|---------------------|-------------------------------------------|----------------|-----------------|--------------------|--------|--------------|----------|-----------------|
| SERIAL NUMBER | HOST NAME              | MODEL NAME         |          | ÷ | IP ADDRESS          | MAC ADDRESS                               |                | PRODUCT DETAILS | BUILD              | ROLE   | CLUSTER NAME | AP COUNT | LICENSE DETAILS |
|               | ArubaMM-<br>VAXXXXXXXX | ArubaMM-VA         | 8.5.0.2  |   | 10.163.XX.XX        | 00:XX:29:XX:BB:XX                         |                | JZ395AAE        | 71711              | master | NA           | 0        | Available       |
| CW000XXXX     | SLR01-WXXXXXXX         | Aruba7220-U        | 8.6.0.0  |   | 10.5.XX.XX          | 00:XX:1e:XX:f7:XX to<br>00:XX:1e:XX:f7:XX |                | JW752A          | 73143              | MD     | NA           | 20       | NA              |
| CW000XXXX     | Hallmark-XXQXXXXX      | Aruba7220          | 8.3.0.10 |   | 10.20.XX.XX         | 00:XX:1e:XX:73:XX to<br>00:XX:1e:XX:73:XX |                | JW752A          | 72776              | MD     | NA           | 10       | NA              |
| CP005XXXX     | VMXX                   | Aruba7005-U        | 8.5.0.2  |   | 10.163.XX.XX        | 20:XX:03:XX:64:XX to<br>20:XX:03:XX:64:XX |                | JW634A          | 71711              | MD     | NA           | 0        | NA              |
|               | VMMXXX                 | ArubaMM-VA         | 8.5.0.4  |   | 10.163.XX.XX        | 00:XX:29:XX:76:XX                         |                | JZ395AAE        | 72900              | master | NA           | 0        | Available       |
|               |                        |                    |          |   |                     | 4 1 2 3 ▶                                 |                |                 |                    |        |              |          |                 |

**ACCESSPOINTS** 

125 125

CLEARPASS

00 00

**SWITCHES** 

P 2 1

Last updated on Jan 08, 21:43

| Inventory    |            | Pr      | Product Advisories |                      | Security Advisories                       | End of Support   |                      | Release Note | ed Bugs                                                                                                                                                  |
|--------------|------------|---------|--------------------|----------------------|-------------------------------------------|------------------|----------------------|--------------|----------------------------------------------------------------------------------------------------------------------------------------------------------|
| HOST NAME    | MODEL NAME |         | Ŧ                  | ANNOUNCEMENT ID      | TITLE                                     | PUBLICATION DATE | TYPE OF ANNOUNCEMENT | REV HISTORY  | AFFECTED DEVICES                                                                                                                                         |
| ECN05-XXXXXX | Aruba7205  | 8.4.0.6 |                    | ARUBA-SA-20160908-01 | ArubaOS Default Certificate<br>Revocation | 2016-09-08       | Support Advisory     | Rev-1        | Mobility Controllers, Mobility Access Switches - \$1500, \$2500 and \$3500, Instant APs (Captive Portal and 802.1x authentication with EAP termination), |
| ECN05-XXXXXX | Aruba7205  | 8.4.0.6 |                    | ARUBA-SA-20160908-01 | ArubaOS Default Certificate<br>Revocation | 2016-09-08       | Support Advisory     | Rev-1        | Mobility Controllers, Mobility Access Switches - S1500, S2500 and S3500, Instant APs (Captive Portal and 802.1x authentication with EAP termination),    |