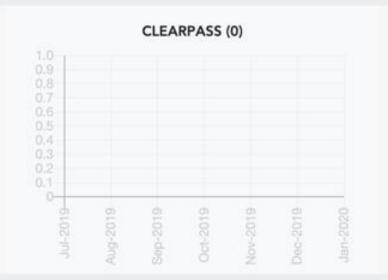

**ACCESSPOINTS** 

125 125

CLEARPASS

00 00

**SWITCHES** 

P 2 1

Last updated on Jan 08, 21:43

| Inventory    |            | Pr      | Product Advisories |                      | Security Advisories                       | End of Support   |                      | Release Note | ed Bugs                                                                                                                                                  |
|--------------|------------|---------|--------------------|----------------------|-------------------------------------------|------------------|----------------------|--------------|----------------------------------------------------------------------------------------------------------------------------------------------------------|
| HOST NAME    | MODEL NAME |         | Ŧ                  | ANNOUNCEMENT ID      | TITLE                                     | PUBLICATION DATE | TYPE OF ANNOUNCEMENT | REV HISTORY  | AFFECTED DEVICES                                                                                                                                         |
| ECN05-XXXXXX | Aruba7205  | 8.4.0.6 |                    | ARUBA-SA-20160908-01 | ArubaOS Default Certificate<br>Revocation | 2016-09-08       | Support Advisory     | Rev-1        | Mobility Controllers, Mobility Access Switches - \$1500, \$2500 and \$3500, Instant APs (Captive Portal and 802.1x authentication with EAP termination), |
| ECN05-XXXXXX | Aruba7205  | 8.4.0.6 |                    | ARUBA-SA-20160908-01 | ArubaOS Default Certificate<br>Revocation | 2016-09-08       | Support Advisory     | Rev-1        | Mobility Controllers, Mobility Access Switches - S1500, S2500 and S3500, Instant APs (Captive Portal and 802.1x authentication with EAP termination),    |