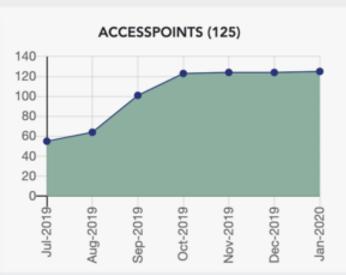

**ACCESSPOINTS** 

125 125

CLEARPASS

00 00

**SWITCHES** 

P 2 1

Last updated on Jan 08, 21:43

| Inventory    |            | Pr      | Product Advisories |                      | Security Advisories                       | End of Support   |                      | Release Note | ed Bugs                                                                                                                                                  |
|--------------|------------|---------|--------------------|----------------------|-------------------------------------------|------------------|----------------------|--------------|----------------------------------------------------------------------------------------------------------------------------------------------------------|
| HOST NAME    | MODEL NAME |         | Ŧ                  | ANNOUNCEMENT ID      | TITLE                                     | PUBLICATION DATE | TYPE OF ANNOUNCEMENT | REV HISTORY  | AFFECTED DEVICES                                                                                                                                         |
| ECN05-XXXXXX | Aruba7205  | 8.4.0.6 |                    | ARUBA-SA-20160908-01 | ArubaOS Default Certificate<br>Revocation | 2016-09-08       | Support Advisory     | Rev-1        | Mobility Controllers, Mobility Access Switches - \$1500, \$2500 and \$3500, Instant APs (Captive Portal and 802.1x authentication with EAP termination), |
| ECN05-XXXXXX | Aruba7205  | 8.4.0.6 |                    | ARUBA-SA-20160908-01 | ArubaOS Default Certificate<br>Revocation | 2016-09-08       | Support Advisory     | Rev-1        | Mobility Controllers, Mobility Access Switches - S1500, S2500 and S3500, Instant APs (Captive Portal and 802.1x authentication with EAP termination),    |