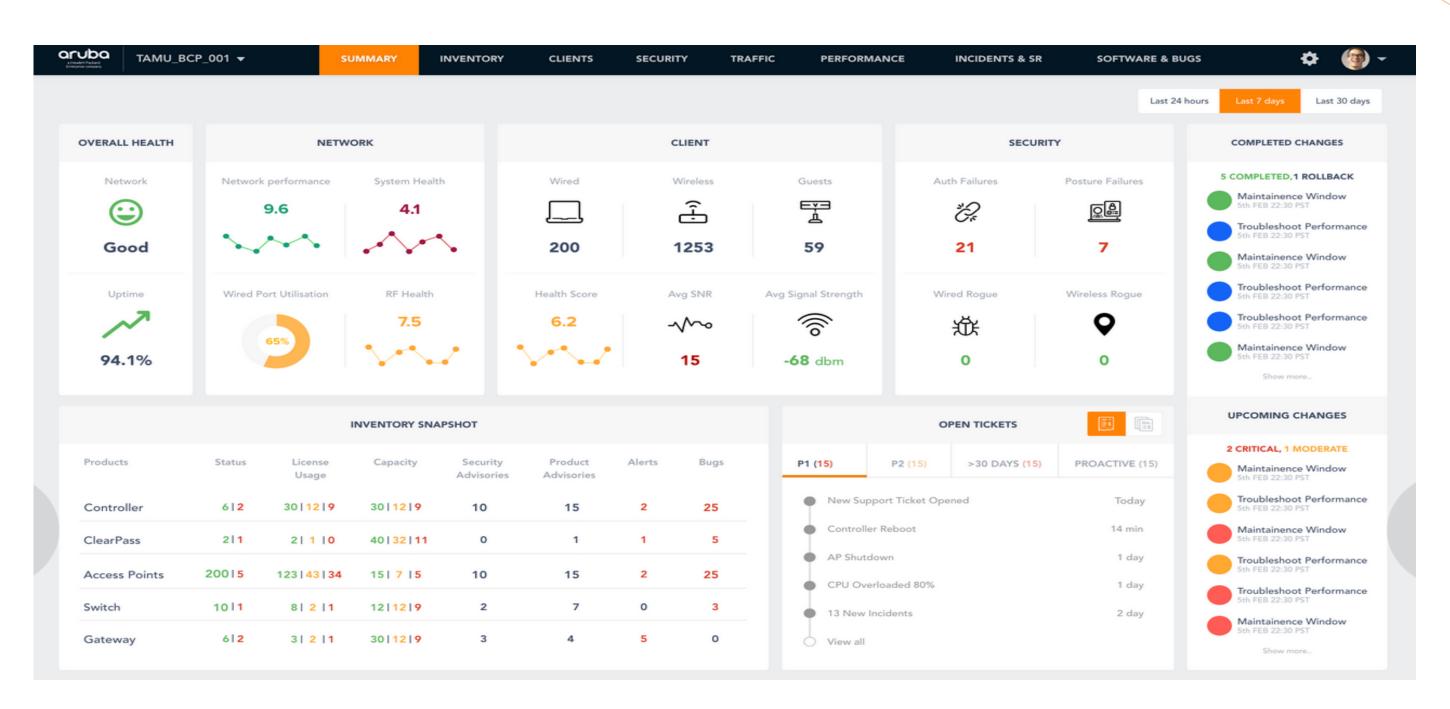

#### TEXAS A&M UNIVERSITY

# Enabling high-performance networking for a major public university system

#### Challenge

Students and professors at a major public university demand high-performance networking as part of campus life.

Network performance in and out of the classroom is a daily requirement for 1000's of connections and streaming.

#### **Aruba solution**

- HPE GreenLake for Aruba provides NaaS with Connectivity and Insight services
- Aruba supports 2.8TB/day, satisfying students and professors along with campus IT staff and administrators